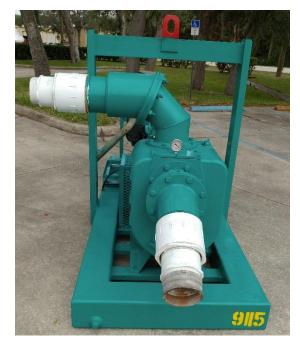

386-426-1345 carl@cdpwinc.com

Used Pump for Sale SN 9115 8" Diesel Trash Pump Complete Factory Refurbished Dec. 2017!

With 6 month warranty \$13,750.00 (new unit price \$25,900.00)

Pump 9115, 8TP-T6-F COMPLETE 8" Wet Prime Trash Pump Manufactured January 2007 (Completely refurbished with new seals, tested, painted by OEM)

Torpedo (licensed Deutz) T6L-912, 6 cylinder diesel engine 80KW at 2400 RPM (speed limited to 1800 rpm)
Engine control box with safety shutdowns
Rotating assembly fully guarded
Steel frame with 73 gallon capacity (18-24 hours run time between refueling)
Wet Prime – fill pump casing to prime before running

COMPLETE 8" centrifugal trash pump, flow rate to 2,400 GPM, heads to 120'TDH

Warranty – 6 months parts. Labor is covered if the unit is shipped back to CDPW. Shipping charges to/from CDPW are not covered by warranty.