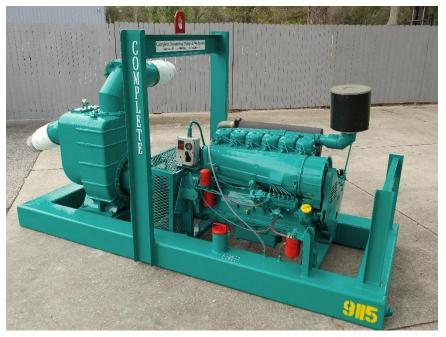

386-426-1345 carl@cdpwinc.com

Used Pump for Sale SN 9115 8" Diesel Trash Pump Complete Factory Refurbished Dec. 2017!

With 6 month warranty \$13,750.00 (new unit price \$25,900.00)

Pump 9115, 8TP-T6-F COMPLETE 8" Wet Prime Trash Pump Manufactured January 2007 (Completely refurbished with new seals, tested, painted by OEM)

Torpedo (licensed Deutz) T6L-912, 6 cylinder diesel engine 80KW at 2400 RPM (speed limited to 1800 rpm)
Engine control box with safety shutdowns
Rotating assembly fully guarded
Steel frame with 73 gallon capacity (18-24 hours run time between refueling)
Wet Prime – fill pump casing to prime before running

COMPLETE 8" centrifugal trash pump, flow rate to 2,400 GPM, heads to 120'TDH

Warranty – 6 months parts. Labor is covered if the unit is shipped back to CDPW. Shipping charges to/from CDPW are not covered by warranty.